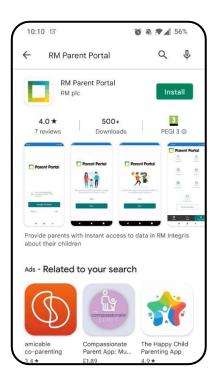

## Installing the App

- 1. Go to the Google Play Store on your Android device or the App Store if you have an Apple device.
- 2. Search for "RM Parent Portal"
- 3. Click on the 'Install' on an Android device or 'Get' on an Apple device.