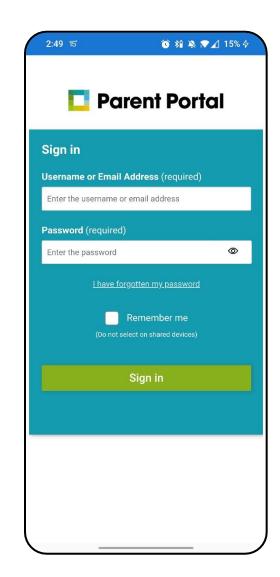

- 4. Press "Open" when the download is complete.
- 5. You will be presented with a landing page. Please tick the box to confirm you have read the Privacy Policy and agree to the terms and conditions.
- 6. Enter your email address and the password you created and then click "Sign In" to log in to the RM Parent Portal app.