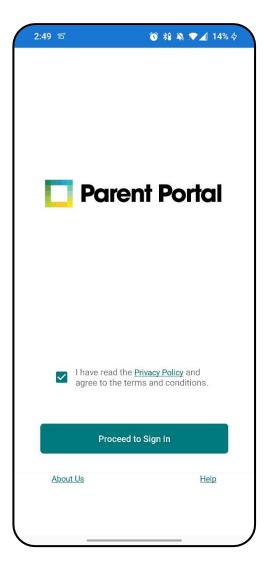

- 4. Press "Open" when the download is complete.
- 5. You will be presented with a landing page. Please tick the box to confirm you have read the Privacy Policy and agree to the terms and conditions.
- 6. Enter your email address and the password you created and then click "Sign In" to log in to the RM Parent Portal app.