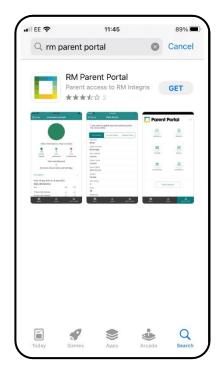

## Installing the App

- 1. Go to the Google Play Store on your Android device or the App Store if you have an Apple device.
- 2. Search for "RM Parent Portal"
- 3. Click on the 'Install' on an Android device or 'Get' on an Apple device.